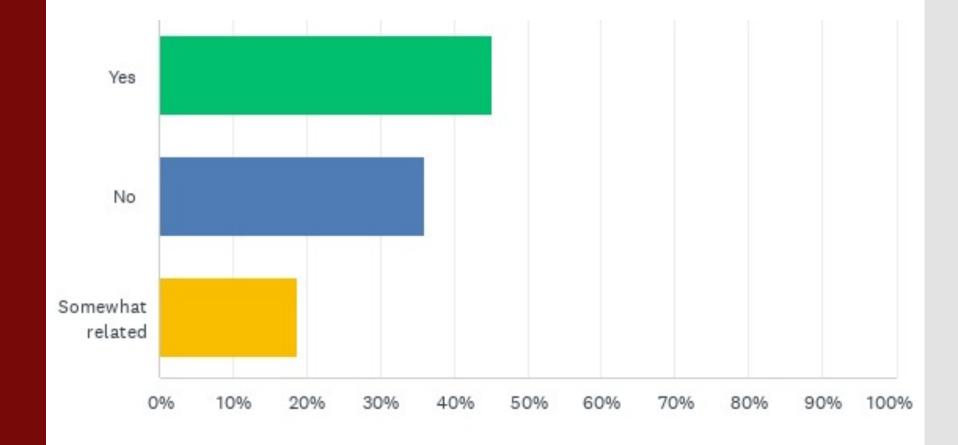

#### Are you currently employed?

64% are currently working in fields either directly related or somewhat related to their field of study at DCC

#### Is your current job related to your field of study at DCC?

- ✓ 33.33% are in vocational ministry
- ✓ 40% of the degrees granted since 2012 were in Bible or Ministry areas

Are you employed in vocational ministry (this could be a church or parachurch work)?