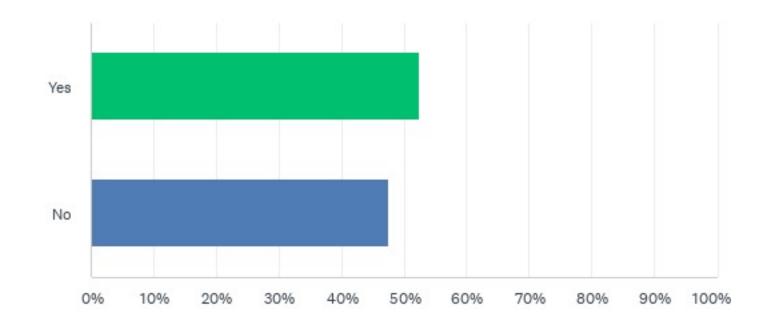

#### Was the job related to your field of study at DCC?

- √ 74% of the respondents are employed full time.
- √ 85% of the respondents are employed
- ✓ 11% are not looking for employment

- ✓ Over 50% of those who sought jobs found them in their field of study.
- √ 78% chose full-time jobs