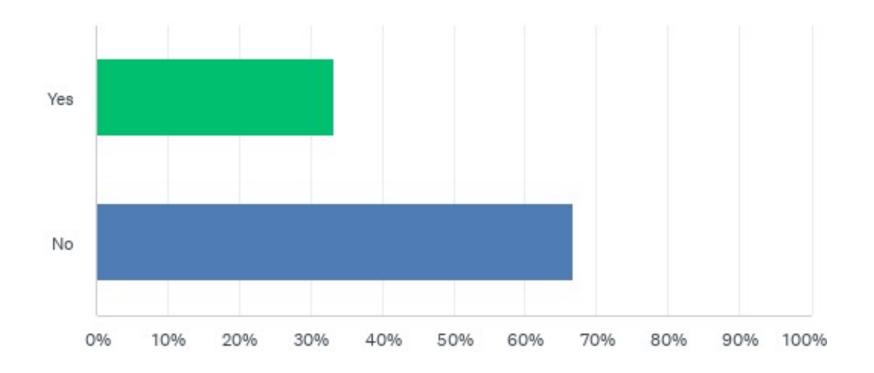

#### Is your current job related to your field of study at DCC?

- ✓ 33.33% are in vocational ministry
- ✓ 40% of the degrees granted since 2012 were in Bible or Ministry areas

Are you employed in vocational ministry (this could be a church or parachurch work)?