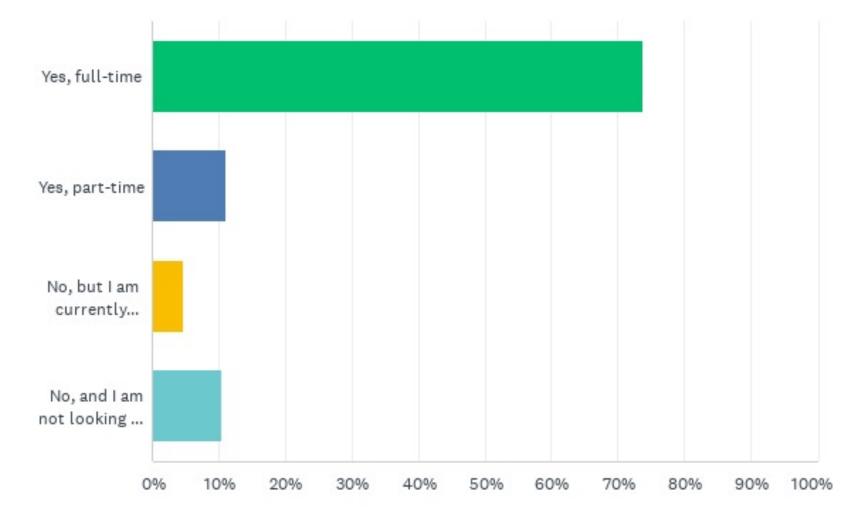

#### Was the job related to your field of study at DCC?

- √ 74% of the respondents are employed full time.
- √ 85% of the respondents are employed
- ✓ 11% are not looking for employment