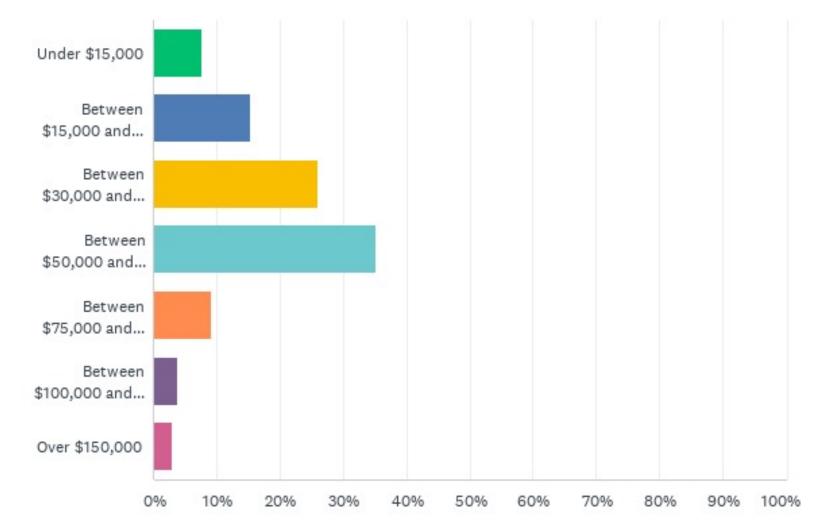

✓ 56% currently have jobs related to education or training they received after graduating from DCC

Is your current job related to education or training you acquired after graduating from DCC?

√ 70% of respondents have annual salaries of \$30,000-\$100,000

## What is your annual salary range? (optional: 131 chose to respond)