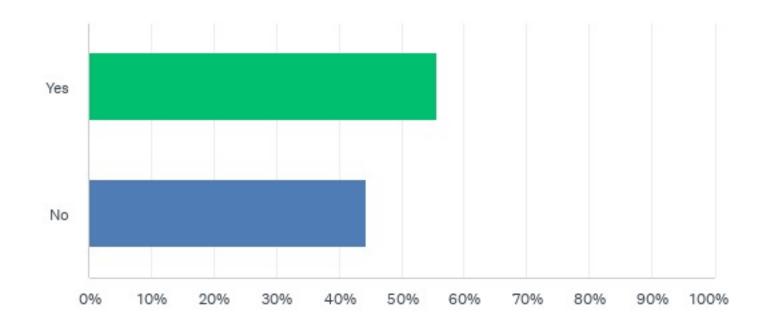

#### Is your current job related to your field of study at DCC?

- ✓ 33.33% are in vocational ministry
- ✓ 40% of the degrees granted since 2012 were in Bible or Ministry areas

Are you employed in vocational ministry (this could be a church or parachurch work)?